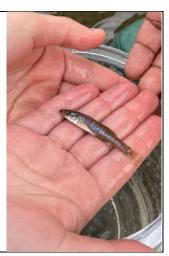

|                             |          |           |               |               | range             |                    |
|-----------------------------|----------|-----------|---------------|---------------|-------------------|--------------------|
| Standardized Salinity       | NR       |           | 96 ppm        |               |                   |                    |
| – LR Quantabs               |          |           |               |               |                   |                    |
| DO - NR                     | Time     |           | Тетр          |               | ppm DO            | % saturation       |
|                             |          |           |               |               |                   |                    |
| <b>pH</b> – Color Match Kit | 11:00    | <u>AM</u> | 7             | 7             |                   |                    |
| Nitrates- NR                |          |           |               |               |                   |                    |
| Phosphates- NR              |          |           |               |               |                   |                    |
| Alkalinity- NR              |          |           |               |               |                   |                    |
|                             |          |           |               | Biological-   |                   |                    |
| Fish – Seine                | Numb     | Number    |               |               | Length of longest | Length of smallest |
| 10:30 AM-11:00 AM-          |          | 1         |               | Menhaden      | 13 cm             | -                  |
| 3 pulls                     |          | 17        |               | Killifish     | 10 cm             | 7 cm               |
| •                           |          | 1         |               | l sunfish     |                   |                    |
| Fish Totals                 | TOTAL:   |           | Diversity: 3z |               |                   |                    |
|                             | 19       |           |               |               |                   |                    |
| Macroinvertebrates          | Number   |           | Name          |               | Length of longest | Length of smallest |
|                             | 2        |           | Blue Crab     |               | 3 cm              | 2 cm               |
| Macroinvertebrate           | TOTAL: 2 |           | Diversity:1   |               |                   |                    |
| Totals                      |          |           |               |               |                   |                    |
|                             |          | 1         |               | iment Core –N |                   | T                  |
| Length                      | H2S      |           |               | Oil           | Grain Size        | Other Features     |
|                             | smell    |           |               |               |                   |                    |
|                             |          |           |               |               |                   |                    |
|                             |          | 1         |               | Boats- NR     |                   | T                  |
|                             | Time     | N         | ame           | Color         | North/Southbound  | Light/Loaded       |
| Commercial                  |          |           |               |               |                   |                    |
| Recreational                |          |           |               |               |                   |                    |