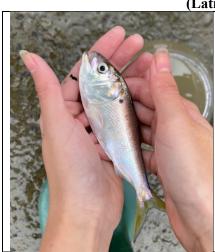

|                             |          |           |               |               | range             |                    |
|-----------------------------|----------|-----------|---------------|---------------|-------------------|--------------------|
| Standardized Salinity       | NR       |           | 96 ppm        |               |                   |                    |
| – LR Quantabs               |          |           |               |               |                   |                    |
| DO - NR                     | Time     |           | Тетр          |               | ppm DO            | % saturation       |
|                             |          |           |               |               |                   |                    |
| <b>pH</b> – Color Match Kit | 11:00    | <u>AM</u> | 7             | 7             |                   |                    |
| Nitrates- NR                |          |           |               |               |                   |                    |
| Phosphates- NR              |          |           |               |               |                   |                    |
| Alkalinity- NR              |          |           |               |               |                   |                    |
|                             |          |           |               | Biological-   |                   |                    |
| Fish – Seine                | Numb     | Number    |               |               | Length of longest | Length of smallest |
| 10:30 AM-11:00 AM-          |          | 1         |               | Menhaden      | 13 cm             | -                  |
| 3 pulls                     |          | 17        |               | Killifish     | 10 cm             | 7 cm               |
| •                           |          | 1         |               | l sunfish     |                   |                    |
| Fish Totals                 | TOTAL:   |           | Diversity: 3z |               |                   |                    |
|                             | 19       |           |               |               |                   |                    |
| Macroinvertebrates          | Number   |           | Name          |               | Length of longest | Length of smallest |
|                             | 2        |           | Blue Crab     |               | 3 cm              | 2 cm               |
| Macroinvertebrate           | TOTAL: 2 |           | Diversity:1   |               |                   |                    |
| Totals                      |          |           |               |               |                   |                    |
|                             |          | 1         |               | iment Core –N |                   | T                  |
| Length                      | H2S      |           |               | Oil           | Grain Size        | Other Features     |
|                             | smell    |           |               |               |                   |                    |
|                             |          |           |               |               |                   |                    |
|                             |          | 1         |               | Boats- NR     |                   | T                  |
|                             | Time     | N         | ame           | Color         | North/Southbound  | Light/Loaded       |
| Commercial                  |          |           |               |               |                   |                    |
| Recreational                |          |           |               |               |                   |                    |