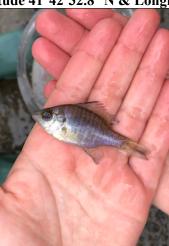

|                             |          |           |               |               | range             |                    |
|-----------------------------|----------|-----------|---------------|---------------|-------------------|--------------------|
| Standardized Salinity       | NR       |           | 96 ppm        |               |                   |                    |
| – LR Quantabs               |          |           |               |               |                   |                    |
| DO - NR                     | Time     |           | Тетр          |               | ppm DO            | % saturation       |
|                             |          |           |               |               |                   |                    |
| <b>pH</b> – Color Match Kit | 11:00    | <u>AM</u> | 7             | 7             |                   |                    |
| Nitrates- NR                |          |           |               |               |                   |                    |
| Phosphates- NR              |          |           |               |               |                   |                    |
| Alkalinity- NR              |          |           |               |               |                   |                    |
|                             |          |           |               | Biological-   |                   |                    |
| Fish – Seine                | Numb     | Number    |               |               | Length of longest | Length of smallest |
| 10:30 AM-11:00 AM-          |          | 1         |               | Menhaden      | 13 cm             | -                  |
| 3 pulls                     |          | 17        |               | Killifish     | 10 cm             | 7 cm               |
| •                           |          | 1         |               | l sunfish     |                   |                    |
| Fish Totals                 | TOTAL:   |           | Diversity: 3z |               |                   |                    |
|                             | 19       |           |               |               |                   |                    |
| Macroinvertebrates          | Number   |           | Name          |               | Length of longest | Length of smallest |
|                             | 2        |           | Blue Crab     |               | 3 cm              | 2 cm               |
| Macroinvertebrate           | TOTAL: 2 |           | Diversity:1   |               |                   |                    |
| Totals                      |          |           |               |               |                   |                    |
|                             |          | 1         |               | iment Core –N |                   | T                  |
| Length                      | H2S      |           |               | Oil           | Grain Size        | Other Features     |
|                             | smell    |           |               |               |                   |                    |
|                             |          |           |               |               |                   |                    |
|                             |          | 1         |               | Boats- NR     |                   | T                  |
|                             | Time     | N         | ame           | Color         | North/Southbound  | Light/Loaded       |
| Commercial                  |          |           |               |               |                   |                    |
| Recreational                |          |           |               |               |                   |                    |