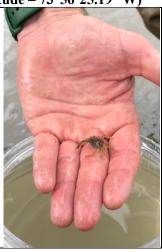

|                             |          |           |               |               | range             |                    |
|-----------------------------|----------|-----------|---------------|---------------|-------------------|--------------------|
| Standardized Salinity       | NR       |           | 96 ppm        |               |                   |                    |
| – LR Quantabs               |          |           |               |               |                   |                    |
| DO - NR                     | Time     |           | Тетр          |               | ppm DO            | % saturation       |
|                             |          |           |               |               |                   |                    |
| <b>pH</b> – Color Match Kit | 11:00    | <u>AM</u> | 7             | 7             |                   |                    |
| Nitrates- NR                |          |           |               |               |                   |                    |
| Phosphates- NR              |          |           |               |               |                   |                    |
| Alkalinity- NR              |          |           |               |               |                   |                    |
|                             |          |           |               | Biological-   |                   |                    |
| Fish – Seine                | Numb     | Number    |               |               | Length of longest | Length of smallest |
| 10:30 AM-11:00 AM-          |          | 1         |               | Menhaden      | 13 cm             | -                  |
| 3 pulls                     |          | 17        |               | Killifish     | 10 cm             | 7 cm               |
| •                           |          | 1         |               | l sunfish     |                   |                    |
| Fish Totals                 | TOTAL:   |           | Diversity: 3z |               |                   |                    |
|                             | 19       |           |               |               |                   |                    |
| Macroinvertebrates          | Number   |           | Name          |               | Length of longest | Length of smallest |
|                             | 2        |           | Blue Crab     |               | 3 cm              | 2 cm               |
| Macroinvertebrate           | TOTAL: 2 |           | Diversity:1   |               |                   |                    |
| Totals                      |          |           |               |               |                   |                    |
|                             |          | 1         |               | iment Core –N |                   | T                  |
| Length                      | H2S      |           |               | Oil           | Grain Size        | Other Features     |
|                             | smell    |           |               |               |                   |                    |
|                             |          |           |               |               |                   |                    |
|                             |          | 1         |               | Boats- NR     |                   | T                  |
|                             | Time     | N         | ame           | Color         | North/Southbound  | Light/Loaded       |
| Commercial                  |          |           |               |               |                   |                    |
| Recreational                |          |           |               |               |                   |                    |